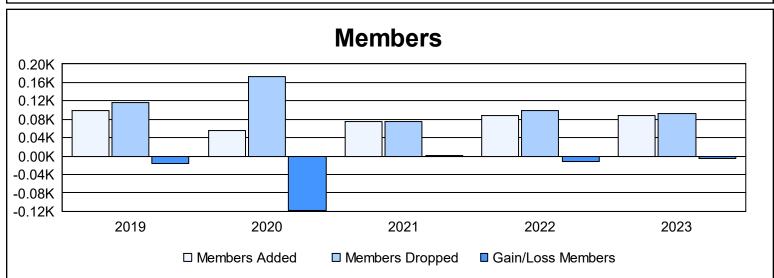

District 115CN As of June 2023 Cumulative

| Year      | New<br>Clubs | Dropped<br>Clubs | Gain/<br>Loss<br>Clubs | New<br>Members | Charter<br>Members | Reinstate<br>Members | Transfer<br>Members | Total<br>Member<br>Added | Total<br>Members<br>Dropped | Gain/<br>Loss<br>Members |
|-----------|--------------|------------------|------------------------|----------------|--------------------|----------------------|---------------------|--------------------------|-----------------------------|--------------------------|
| 2018-2019 | 0            | 1                | -1                     | 96             | 3                  | 0                    | 1                   | 100                      | 116                         | -16                      |
| 2019-2020 | 0            | 3                | -3                     | 48             | 5                  | 2                    | 0                   | 55                       | 173                         | -118                     |
| 2020-2021 | 0            | 1                | -1                     | 74             | 1                  | 0                    | 0                   | 75                       | 74                          | 1                        |
| 2021-2022 | 0            | 0                | 0                      | 79             | 1                  | 3                    | 5                   | 88                       | 100                         | -12                      |
| 2022-2023 | 0            | 0                | 0                      | 84             | 0                  | 0                    | 3                   | 87                       | 92                          | -5                       |
| Average   | 0            | 1                | -1                     | 76             | 2                  | 1                    | 2                   | 81                       | 111                         | -30                      |